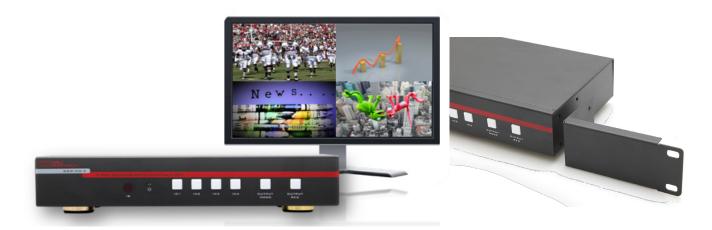

## MODEL: SSW-HD-4

Seamless 4-Port HDMI Switch with Quad Multi-View

## **DESCRIPTION:**

The SSW-HD-4 is a 4 input HDMI seamless switch with Quad Multi-View capability. The output resolution can be set independent of the inputs. Both HDTV and PC output resolutions are selectable. The unit also de-embeds the audio from the selected HDMI source (digital SPDIF RCA connector).

As a multi-viewer, it can show the inputs in various window configurations (4 equal size windows, or one large window with 3 smaller ones). The output mode, resolution, and input selection can be selected using 3 methods. (1) Front panel buttons, (2) IR remote (included), or (3) RS-232 commands.

## **FEATURES:**

- Totally seamless switching among inputs
- Separate Digital Audio Output (LPCM/AC3/DTS)
- Scales output to fixed resolution independent of inputs
- Multi-view modes allow viewing of all inputs in real time (60 frames/sec)
- Multiple Viewing Modes
- Includes IR remote
- RS-232 control of all functions