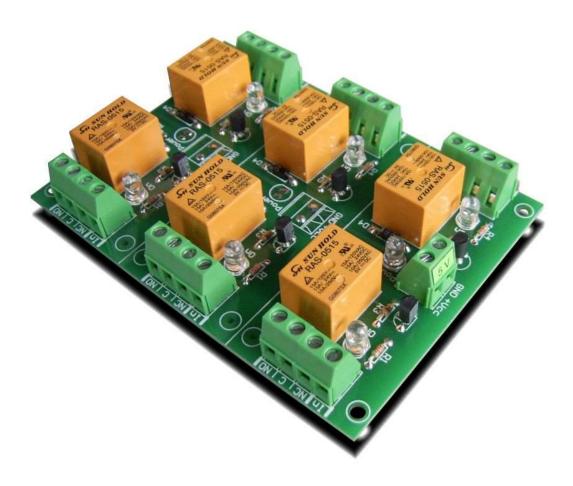

**Features** 

- Power supply <u>5VDC</u>;
- Current consumption <u>550mA</u> (when all relays are ON);
- 6 SPDT relays <u>DC5V</u>
- Maximum switching current per single relay channel:
  - For relay type <u>DC5V</u> (7A / 250VAC, 10A / 125VAC, 12A / 120VAC, 10A / 28VDC);
- Contact type: Normal Opened (NO), Normal Closed (NC);
- Screw terminals for inputs and outputs;
- PCB parameters: FR4 / 1.5mm / two layers / metallized holes / HAL / white stamp / solder mask;
- Extra PCB openings for better voltage isolation;
- Doubled high current tracks;
- Protection diode for each relay;
- Input voltage: 3V 30V (1.5mA max) must be given to the "In" to switch the relay ON;
- May be controlled directly by TTL;
- Green leds for relay status;
- Red led for power;
- Dimensions: 85mm / 112mm / 20mm;
- Mounting holes diameter: 3mm;