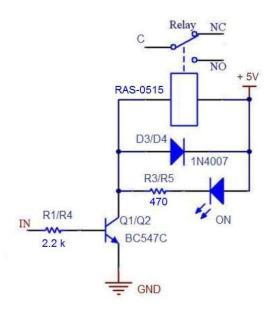

**Features** 

- Power supply <u>5VDC</u>;
- Current consumption <u>550mA</u> (when all relays are ON);
- 6 SPDT relays <u>DC5V</u>
- Maximum switching current per single relay channel:
  - For relay type <u>DC5V</u> (7A / 250VAC, 10A / 125VAC, 12A / 120VAC, 10A / 28VDC);
- Contact type: Normal Opened (NO), Normal Closed (NC);
- Screw terminals for inputs and outputs;
- PCB parameters: FR4 / 1.5mm / two layers / metallized holes / HAL / white stamp / solder mask;
- Extra PCB openings for better voltage isolation;
- Doubled high current tracks;
- Protection diode for each relay;
- Input voltage: 3V 30V (1.5mA max) must be given to the "In" to switch the relay ON;
- May be controlled directly by TTL;
- Green leds for relay status;
- Red led for power;
- Dimensions: 85mm / 112mm / 20mm;
- Mounting holes diameter: 3mm;