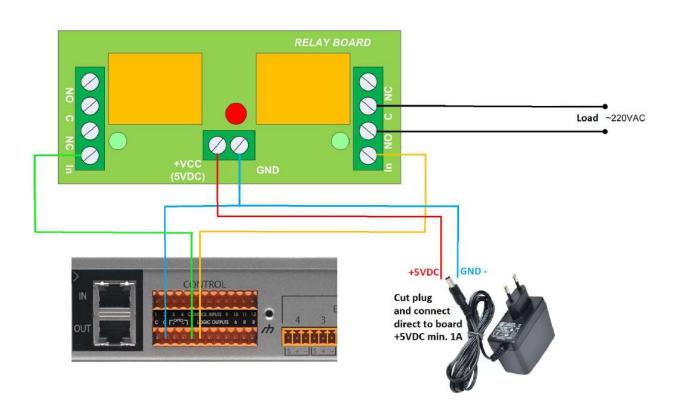

**Features** 

- Power supply <u>5VDC</u>;
- Current consumption <u>550mA</u> (when all relays are ON);
- 6 SPDT relays <u>DC5V</u>
- Maximum switching current per single relay channel:
  - For relay type <u>DC5V</u> (7A / 250VAC, 10A / 125VAC, 12A / 120VAC, 10A / 28VDC);
- Contact type: Normal Opened (NO), Normal Closed (NC);
- Screw terminals for inputs and outputs;
- PCB parameters: FR4 / 1.5mm / two layers / metallized holes / HAL / white stamp / solder mask;
- Extra PCB openings for better voltage isolation;
- Doubled high current tracks;
- Protection diode for each relay;
- Input voltage: 3V 30V (1.5mA max) must be given to the "In" to switch the relay ON;
- May be controlled directly by TTL;
- Green leds for relay status;
- Red led for power;
- Dimensions: 85mm / 112mm / 20mm;
- Mounting holes diameter: 3mm;